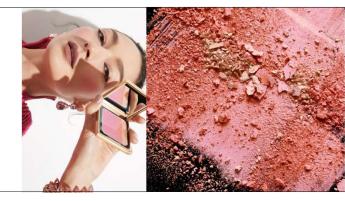

### Why We Love It:

- ✓ Customizable Glow: Shimmering shades instantly brighten, while white pearlescent powders enhance skin with semi-transparent luminosity.
- Versatile: The versatile shade range is designed to flatter all skin tones, and the buildable shades can be used together or on their own.
- Luxurious Application: Soft texture glides on smoothly and blends seamlessly for a wash of natural-looking color and illuminated complexion.

### How To Use:

- 1. *Create a natural flush*: Swirl all 3 shades together and sweep onto cheeks, from apple to temple.
- 2. Add more definition: Apply deepest shade to cheeks and lighter shades on the high points of the face to brighten.
- 3. Complete the look: Play up your glow with a swipe of Luxe Lipstick in a complementary shade.